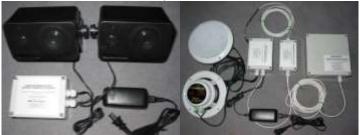

## Sound Byte Player™

Add MP3 Stereo Music, Sound Effects or Narration!

Plays full MP3 stereo. Waterproof versions! Easy updating of sound tracks and operation script files. Low voltage DC power.

**LED Rope Light Tunnel! Piano Musical Floors!** 