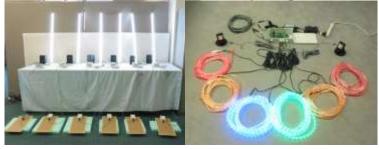

## Sound Byte Player™

Add MP3 Stereo Music, Sound Effects or Narration!

Plays full MP3 stereo. Waterproof versions! Easy updating of sound tracks and operation script files. Low voltage DC power.

**LED Rope Light Tunnel! Piano Musical Floors!** 