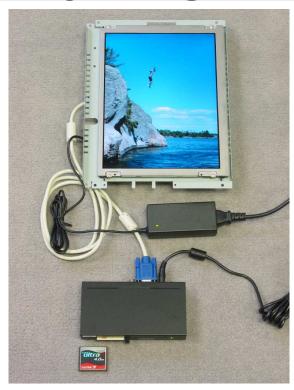

## **LCD Media Players!**

#### Add some *Bells and Whistles*<sup>™</sup> to your Exhibit!

Use video to Advertise, educate, or entertain™ Play MPEG2, MP3, JPG from Compact Flash, SD Card, or USB Stick

The creative team at RMA Technologies<sup>™</sup> has other products and ideas for your interactive trade show, point of purchase, or museum exhibit. Call Today!