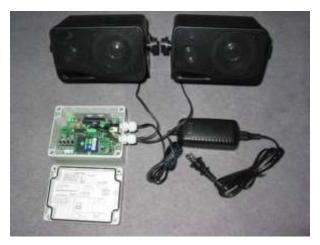

#### ADD SOME BELLS & WHISTLES™!

Add interactive audio to your play area with our Kidsensor™ and Sound Byte Player – fully customizable to suit your needs!

RMA Technologies has a wide variety of sensors, lights and sounds to create just the right atmosphere to maintain your theme while improving the overall effect and experience

From adding a simple sound effects to an elaborate system, we can help!

Call today – create a play experience children will remember!

function eering

Fun, fun, fun, funatically engineered.™