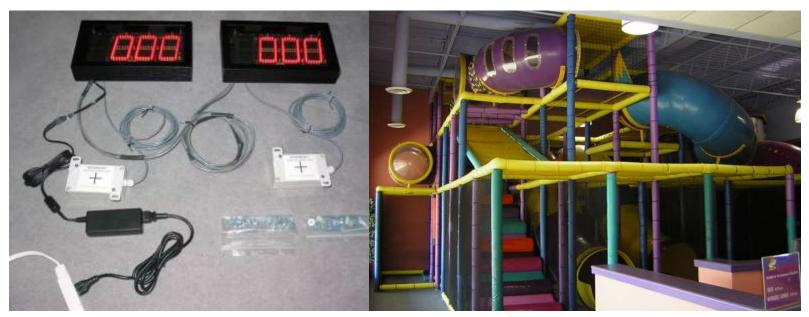

#### **KIDS WILL LOVE YOUR**

# **OBSTACLE COURSE TIMER!**

### A FUN AND FRIENDLY WAY TO RACE TIMES ARE SHOWN ON LARGE LED DISPLAYS TOUCH SENSORS TO START AND STOP ADD BEACONS, SIRENS, AND OTHER SOUND EFFECTS!

- The Interactive Obstacle Timer uses our Kidsensor™ Capacitive Sensors for children to activate timers
- Two modes for children to play with, an "Independent Mode" to time each child's race independently, or a "Race Mode" which starts both timers simultaneously