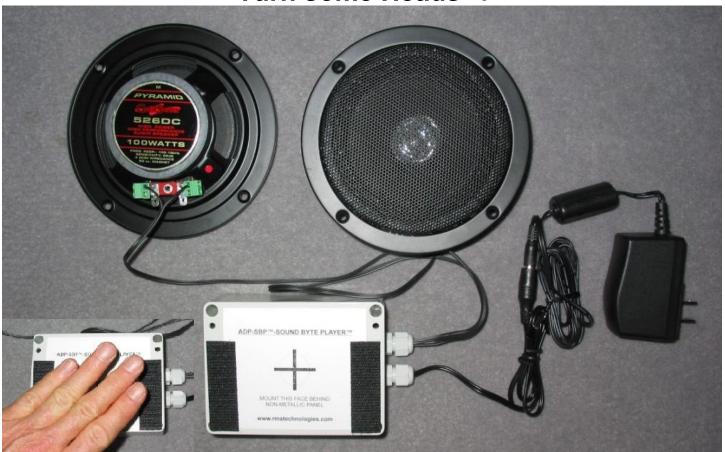

## Sound Byte Player<sup>™</sup> Exhibit Touch Audio Player<sup>™</sup>

Turn some Heads ™!

Add Music, Sound Effects, and Narrative - Advertise, Educate, or Entertain!

Add Self Serve Information to your Trade Show Booth

Capture people's attention – don't let them get away when you are busy!

Mount Unit with Sensor behind graphics or under counter to detect person's hand and activate sound tracks

## **Full MP3 Stereo sound**

2 x 7.5W Built In Audio Amplifier - Volume, Bass Adjust

Additional Sensors may be added for multiple display / message combinations

Timed activation triggers when not in use

Infra-red sensor option triggers when person passes display

Single, Rotating, Random, Chained messages possible

Removable SD Flash Memory Card allows easy updating of sound tracks or modes of operation with a personal computer

5.25" - Dual Cone Speaker; Standard - Black - Built-in Grill

Low voltage AC/DC Adapter powered